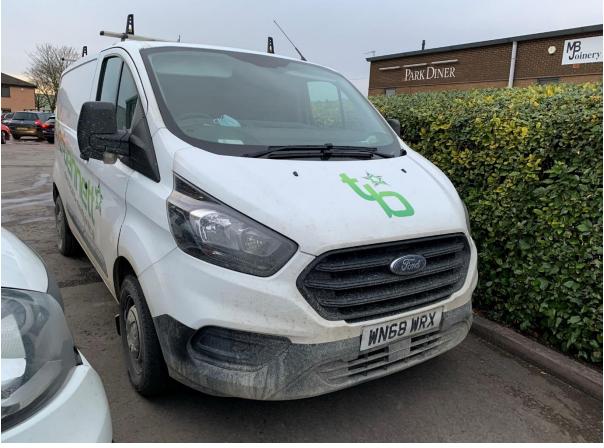

## Lots include

4 x 2018 Ford Transit Custom Low Roof SWB Vans 2016 & 2 x 2015 Renault Trafic Business + SL27 SWB Vans All with roof bars, ply lined and many with Rhino Tube pipes

Metabo, Bosch & others Power Tools, Electrical Testers, Manual Pipe Benders, Vacuums, Ladders and IT equipment
Stock of plumbing and electrical components

For more information and to bid online please visit <a href="www.mgrappraisals.com">www.mgrappraisals.com</a> or call +44(0)121 200 2206

| Item | Qty |                                                                                                         |
|------|-----|---------------------------------------------------------------------------------------------------------|
|      |     | Vahiolog                                                                                                |
|      |     | <u>Vehicles</u>                                                                                         |
| 1    | 1   | Ford Transit Custom Registration MV68 XZW Together with ply lining and wooden rack                      |
| 2    | 1   | Ford Transit Custom Registration MD68 EHB Together with roof rack, pipe bar, ply lining and wooden rack |
| 3    | 1   | Ford Transit Custom Registration WN68 WMX Together with roof rack, Rhino pipe bar, ply lined with rack  |
| 4    | 1   | Renault Trafic Business + Registration VA16 NDJ Ply lined with roof bars                                |
| 5    | 1   | Renault Trafic Registration VE65 WXU Together with roof bars and Rhino pipe rack                        |
| 6    | 1   | Ford Transit Custom Registration WN68 WRX Together with roof bars                                       |
| 7    | 1   | Renault Trafic Business Registration VA15 ANP Together with roof bars and Van Vault pipe rack           |
|      |     | Plant and Machinery                                                                                     |
|      |     | <u>Warehouse</u>                                                                                        |
| 10   | 1   | Various alloy step Ladders                                                                              |
| 11   | 1   | Various alloy low Steps                                                                                 |
| 12   | 2   | Trolleys                                                                                                |
| 13   | 1   | Pressure Washer                                                                                         |
| 14   | 1   | Metabo vacuum Cleaner                                                                                   |
| 15   | 2   | Manual pipe Benders                                                                                     |
| 16   | 17  | Bays lightweight Racking                                                                                |
| 17   | 1   | Brother Printer                                                                                         |
| 18   | 1   | Lenovo personal Computer                                                                                |
| 19   | 1   | Sack Truck                                                                                              |
| 20   | 1   | Bay of pallet Racking                                                                                   |
| 21   | 1   | Various power Tools                                                                                     |
| 22   | 1   | Vacuum Cleaner                                                                                          |
|      |     | Office Furniture and Equipment                                                                          |
|      |     | Side Room                                                                                               |
| 23   | 1   | Comms cabinet to include:                                                                               |
| 23   | ı   | Patch panels                                                                                            |