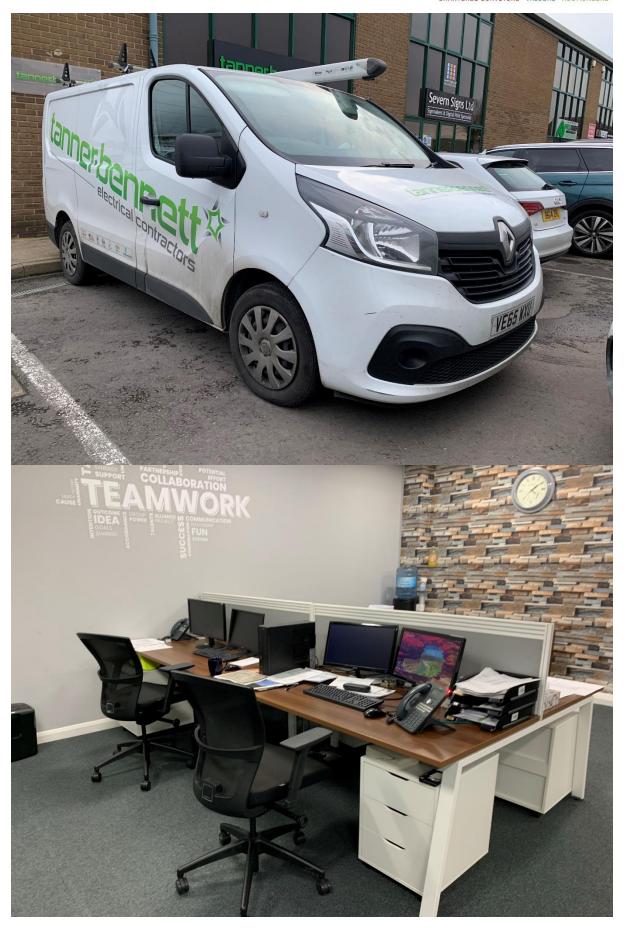

## Lots include

4 x 2018 Ford Transit Custom Low Roof SWB Vans 2016 & 2 x 2015 Renault Trafic Business + SL27 SWB Vans All with roof bars, ply lined and many with Rhino Tube pipes

Metabo, Bosch & others Power Tools, Electrical Testers, Manual Pipe Benders, Vacuums, Ladders and IT equipment
Stock of plumbing and electrical components

For more information and to bid online please visit <a href="www.mgrappraisals.com">www.mgrappraisals.com</a> or call +44(0)121 200 2206

| Item | Qty |                                                                                                         |
|------|-----|---------------------------------------------------------------------------------------------------------|
|      |     | Vahiolog                                                                                                |
|      |     | <u>Vehicles</u>                                                                                         |
| 1    | 1   | Ford Transit Custom Registration MV68 XZW Together with ply lining and wooden rack                      |
| 2    | 1   | Ford Transit Custom Registration MD68 EHB Together with roof rack, pipe bar, ply lining and wooden rack |
| 3    | 1   | Ford Transit Custom Registration WN68 WMX Together with roof rack, Rhino pipe bar, ply lined with rack  |
| 4    | 1   | Renault Trafic Business + Registration VA16 NDJ Ply lined with roof bars                                |
| 5    | 1   | Renault Trafic Registration VE65 WXU Together with roof bars and Rhino pipe rack                        |
| 6    | 1   | Ford Transit Custom Registration WN68 WRX Together with roof bars                                       |
| 7    | 1   | Renault Trafic Business Registration VA15 ANP Together with roof bars and Van Vault pipe rack           |
|      |     | Plant and Machinery                                                                                     |
|      |     | <u>Warehouse</u>                                                                                        |
| 10   | 1   | Various alloy step Ladders                                                                              |
| 11   | 1   | Various alloy low Steps                                                                                 |
| 12   | 2   | Trolleys                                                                                                |
| 13   | 1   | Pressure Washer                                                                                         |
| 14   | 1   | Metabo vacuum Cleaner                                                                                   |
| 15   | 2   | Manual pipe Benders                                                                                     |
| 16   | 17  | Bays lightweight Racking                                                                                |
| 17   | 1   | Brother Printer                                                                                         |
| 18   | 1   | Lenovo personal Computer                                                                                |
| 19   | 1   | Sack Truck                                                                                              |
| 20   | 1   | Bay of pallet Racking                                                                                   |
| 21   | 1   | Various power Tools                                                                                     |
| 22   | 1   | Vacuum Cleaner                                                                                          |
|      |     | Office Furniture and Equipment                                                                          |
|      |     | Side Room                                                                                               |
| 23   | 1   | Comms cabinet to include:                                                                               |
| 23   | ı   | Patch panels                                                                                            |

|    |   | Netgear switch Dell server APC smart UPS NAS server                                                        |
|----|---|------------------------------------------------------------------------------------------------------------|
| 24 | 1 | Various redundant IT equipment                                                                             |
| 25 | 2 | Sharp Fax machines                                                                                         |
| 26 | 2 | Multi-function Testers                                                                                     |
|    |   | <u>Offices</u>                                                                                             |
|    |   | <u>First Floor</u>                                                                                         |
| 32 | 2 | Flat screen Monitors                                                                                       |
| 33 | 2 | Desktop personal Computers with monitor, keyboard and mouse                                                |
| 34 | 1 | Hewlett Packard laptop personal Computer                                                                   |
| 42 | 1 | Fellows Shredder                                                                                           |
|    |   | Ground Floor                                                                                               |
| 46 | 2 | Desktop personal Computers with monitor, keyboards and mouse                                               |
|    |   | <u>Stock</u>                                                                                               |
| 51 | 1 | Stock of spares to include: Cabling Electrical switches Fasteners Plastics Down lights Trunking Connectors |